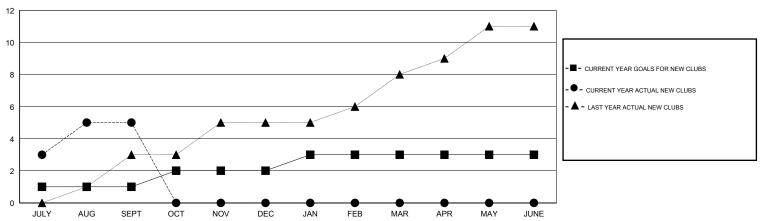

### GMT: V S Kukreja LOCATION INDIA GMT CA 6

| Clubs         |                  |                  |                  |                  | Members               |                    |                                     |                    |                  |  |
|---------------|------------------|------------------|------------------|------------------|-----------------------|--------------------|-------------------------------------|--------------------|------------------|--|
|               | RESUL            | TS FOR 2015-2016 | i                |                  | RESULTS FOR 2015-2016 |                    |                                     |                    |                  |  |
| QUARTER       | NEW CLUB<br>GOAL | NEW CLUBS        | DROPPED<br>CLUBS | NET<br>GAIN/LOSS | QUARTER               | NEW MEMBER<br>GOAL | CHARTER AND<br>NEW MEMBERS<br>ADDED | DROPPED<br>MEMBERS | NET<br>GAIN/LOSS |  |
| JULY/AUG/SEPT | 1                | 5                | 0                | 5                | JULY/AUG/SEPT         | 35                 | 167                                 | 153                | 14               |  |
| OCT/NOV/DEC   | 1                | 0                | 0                | 0                | OCT/NOV/DEC           | 50                 | 0                                   | 0                  | 0                |  |
| JAN/FEB/MAR   | 1                | 0                | 0                | 0                | JAN/FEB/MAR           | 35                 | 0                                   | 0                  | 0                |  |
| APR/MAY/JUNE  | 0                | 0                | 0                | 0                | APR/MAY/JUNE          | 10                 | 0                                   | 0                  | 0                |  |

#### GOALS AND ACTUAL NEW CLUBS CUMULATIVE