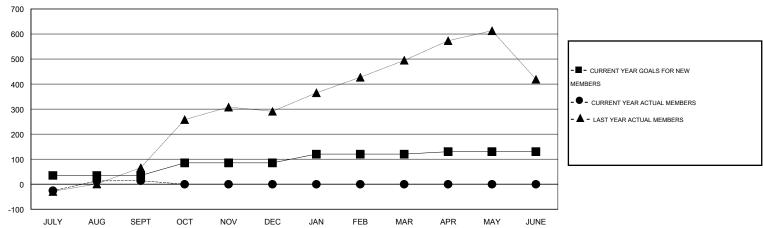

### GMT: V S Kukreja LOCATION INDIA GMT CA 6

| Clubs         |                  |                  |                  |                  | Members               |                    |                                     |                    |                  |  |
|---------------|------------------|------------------|------------------|------------------|-----------------------|--------------------|-------------------------------------|--------------------|------------------|--|
|               | RESUL            | TS FOR 2015-2016 | i                |                  | RESULTS FOR 2015-2016 |                    |                                     |                    |                  |  |
| QUARTER       | NEW CLUB<br>GOAL | NEW CLUBS        | DROPPED<br>CLUBS | NET<br>GAIN/LOSS | QUARTER               | NEW MEMBER<br>GOAL | CHARTER AND<br>NEW MEMBERS<br>ADDED | DROPPED<br>MEMBERS | NET<br>GAIN/LOSS |  |
| JULY/AUG/SEPT | 1                | 5                | 0                | 5                | JULY/AUG/SEPT         | 35                 | 167                                 | 153                | 14               |  |
| OCT/NOV/DEC   | 1                | 0                | 0                | 0                | OCT/NOV/DEC           | 50                 | 0                                   | 0                  | 0                |  |
| JAN/FEB/MAR   | 1                | 0                | 0                | 0                | JAN/FEB/MAR           | 35                 | 0                                   | 0                  | 0                |  |
| APR/MAY/JUNE  | 0                | 0                | 0                | 0                | APR/MAY/JUNE          | 10                 | 0                                   | 0                  | 0                |  |

#### GOALS AND ACTUAL MEMBERS CUMULATIVE

| DROPPED CLUBS: 0 |     | 22 CLUBS OF 82 ADDED 1 OR MORE | GENDER DISTRIBUTION  |                                |       |
|------------------|-----|--------------------------------|----------------------|--------------------------------|-------|
|                  |     | NEW MEMBERS                    | MALE<br>FEMALE       | 1,521 (61.83%)<br>939 (38.17%) |       |
| DROPPED MEMBERS  |     |                                | FEMALE               | 303 (00.17 70)                 |       |
| DECEASED         | 0   | CLICK HERE FOR HEALTH          |                      |                                | 4.004 |
| CLUB CANCELLED 0 |     | ASSESSMENT DATA                | FAMILY UNIT MEMBERS  |                                | 1,381 |
| OTHER            | 153 |                                | HEAD OF HOUSEHOLD    |                                | 658   |
| TOTAL            | 153 |                                | NON-HEAD OF HOUSEHOL | 723                            |       |